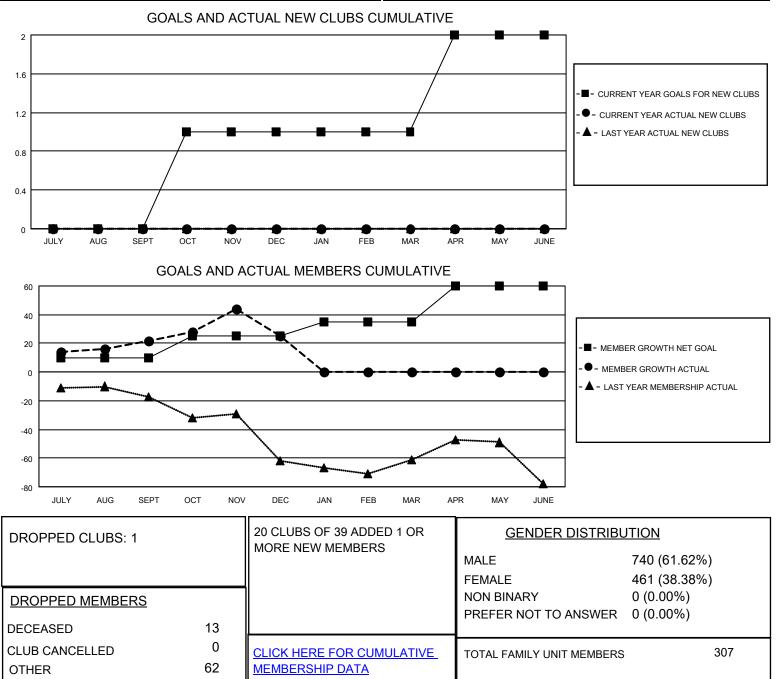

## LOCATION WASHINGTON

District 19 G

Results as of: 12/31/2021

| Clubs                 |               |           |               | Members               |                        |                         |                                                    |
|-----------------------|---------------|-----------|---------------|-----------------------|------------------------|-------------------------|----------------------------------------------------|
| RESULTS FOR 2021-2022 |               |           |               | RESULTS FOR 2021-2022 |                        |                         |                                                    |
| QUARTER               | NEW CLUB GOAL | NEW CLUBS | DROPPED CLUBS | QUARTER               | BER GROWTH NET<br>GOAL | MEMBER GROWTH<br>ACTUAL | DROPPED<br>MEMBERS ACTUAL<br>(including transfers) |
| JULY/AUG/SEPT         | 0             | 0         | 1             | JULY/AUG/SEPT         | 10                     | 49                      | 22                                                 |
| OCT/NOV/DEC           | 1             | 0         | 0             | OCT/NOV/DEC           | 15                     | 59                      | 53                                                 |
| JAN/FEB/MAR           | 0             | 0         | 0             | JAN/FEB/MAR           | 10                     | 0                       | 0                                                  |
| APR/MAY/JUNE          | 1             | 0         | 0             | APR/MAY/JUNE          | 25                     | 0                       | 0                                                  |